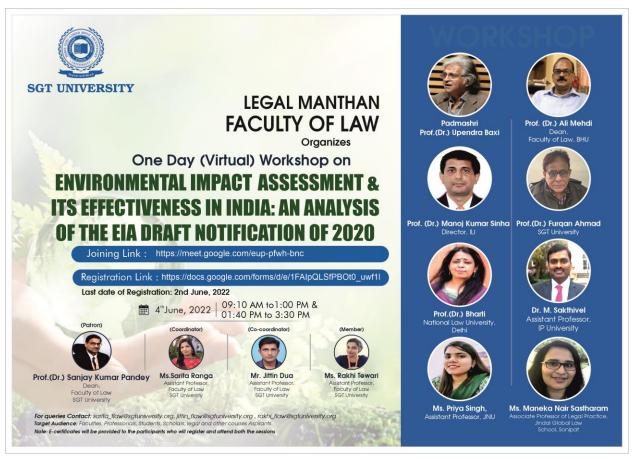

#### **Speakers:**

- 1. Padmashri Prof.(Dr.) Upendra Baxi
- 2. Prof. (Dr.) Ali Mehendi, Dean, BHU
- 3. Prof. (Dr.) Manoj Kumar Sinha, Director, ILI
- 4. Prof.(Dr.) Bharti, Associate Professor, National Law University, Delhi
- 5. Ms. Priya Singh, Assistant Professor, JNU
- 6. Dr. M. Sakthivel, Assistant Professor, IP University
- 7. Dr. Maneka Nair Sastharam, Associate Professor Of Legal Practice, Jindal Global Law School, Sonipat

**Signature of the Coordinator:** 

Saista Ranga

**Banner & Picture of Event:** 

#### SHREE GURU GOBIND SINGH TRICENTENARY UNIVERSITY (UGC Approved) Gurugram, Delhi-NCR

Figure:01 Banner of the event